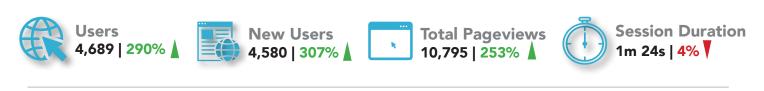

SHERMAN MINTON RENEWAL

### WEBSITE USER SUMMARY



#### PEAK USAGE DATES



#### WEBSITE DETAILS

| Top Pageviews     | Views |
|-------------------|-------|
| Home              | 4,024 |
| Construction      | 1,893 |
|                   | ,     |
| Guess the Gallons | 1,041 |

#### **DEVICE SUMMARY**





Tablet 3% (148)

TRAFFIC TYPE TO HOME PAGE

#### GOVDELIVERY SUMMARY







# **Social Analytics**

July 1 – 31, 2021









## New Audience 132 | 408%

#### TOP POSTS



We're a month out from the first weekend closure. Revealed Westbound I-64 will be closed from 10 p.m. on Friday August 27 to 6 a.m.



Total engagements: 771 Comments: 77 Shares: 136



Ramp shoulder improvements are scheduled to last approximately 1-2 weeks and will require nighttime lane closures



Total engagements: 316 Comments: 17 Shares: 26



Project Update: