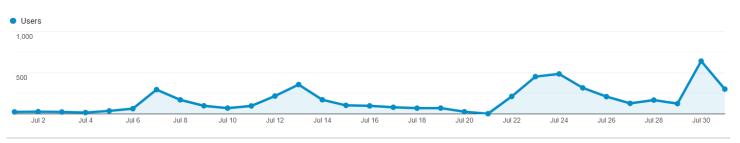

SHERMAN MINTON RENEWAL

### WEBSITE USER SUMMARY



#### PEAK USAGE DATES



#### WEBSITE DETAILS

| Top Pageviews     | Views |
|-------------------|-------|
| Home              | 4,024 |
| Construction      | 1,893 |
|                   | ,     |
| Guess the Gallons | 1,041 |

#### **DEVICE SUMMARY**





Tablet 3% (148)

TRAFFIC TYPE TO HOME PAGE

#### GOVDELIVERY SUMMARY







# **Social Analytics**

July 1 – 31, 2021









## New Audience 132 | 408%

#### TOP POSTS



We're a month out from the first weekend closure. Revealed Westbound I-64 will be closed from 10 p.m. on Friday August 27 to 6 a.m.



Total engagements: 771 Comments: 77 Shares: 136



Ramp shoulder improvements are scheduled to last approximately 1-2 weeks and will require nighttime lane closures



Total engagements: 316 Comments: 17 Shares: 26



Project Update: Ramp shoulder improvemen