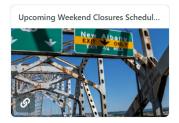

#### TOP POSTS

Sherman Minton Renewal

We're a month out from the first weekend closure. 📅

Westbound I-64 will be closed from 10pm August 27 to 6am August 30. Eastbound I-64 will be closed from 10pm September 10 to 5am September 13.

Learn more at: bit.ly/3fcJx9b 🊧 🧝

@KYTCDistrict5 | @INDOTSouth

Upcoming Weekend Closures Scheduled for Sherman Minton Bridge - Sherman Full weekend directional closures of the Sherman Minton Bridge are scheduled for late August and early September. # shermanmintonrenewal.com